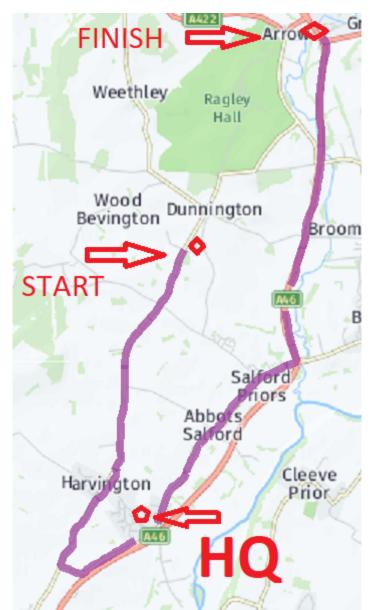

Evesham WR11 8NQ

Stratford Cycling Club are pleased to organise this open time trial, please arrive at the event HQ in good time to sign on and get to the start line which is **3 miles away**. The HQ will be open from 12:30pm. Competitors will not be allowed to park at the start area but there are various places to park which we can highlight when you sign on. Please be respectful to residents with regards to parking, littering and especially if relieving yourself. When riding the event please pay particular attention to parked cars in Salford Priors village at 6 miles, and all 3 roundabouts. There is good visibility as you approach the roundabouts so approach them appropriately. The course Risk Assessment will be available to view at the HQ. Please make sure your number is returned and signed for at the HQ, where free tea and coffee will be served.

## COURSE

| Grid ref   | Details                                                                                    | Distanc |
|------------|--------------------------------------------------------------------------------------------|---------|
|            |                                                                                            | е       |
| SP 064 532 | Start on B4088 (Redditch - Evesham road) south of Dunnington crossroads at gully grating   | 0       |
|            | to south side of lane on left and opposite signpost to Dunnington village. Ride southwards |         |
|            | (B4088)                                                                                    |         |
| SP 044 481 | At Norton island junction take first exit                                                  | 3.6     |
| SP 082 513 | At Salford Priors island junction with A46 take first exit (A46)                           | 6.9     |
| SP 085 563 | At south Alcester island straight on towards Birmingham (A435)                             |         |
| SP 084 565 | Finish before river Arrow at first gully grating to surfaced driveway on left by 5-barred  | 10      |
|            | gate with notice "ATCL fishing - private"                                                  |         |